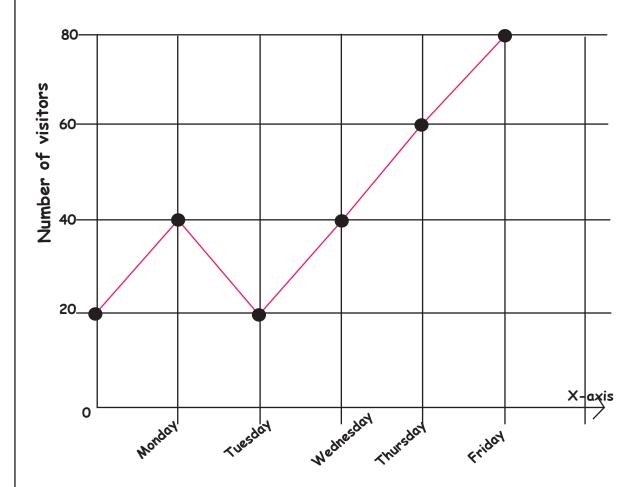

## **Answers**

- 1) How many visitors came in on Monday? 40
- 2) How many visitors came in on Tuesday? 20
- 3) How many visitors came in on Wednesday? 40
- 4) Which day had the highest number of visitors? Friday
- 5) How many visitors came in all? 240