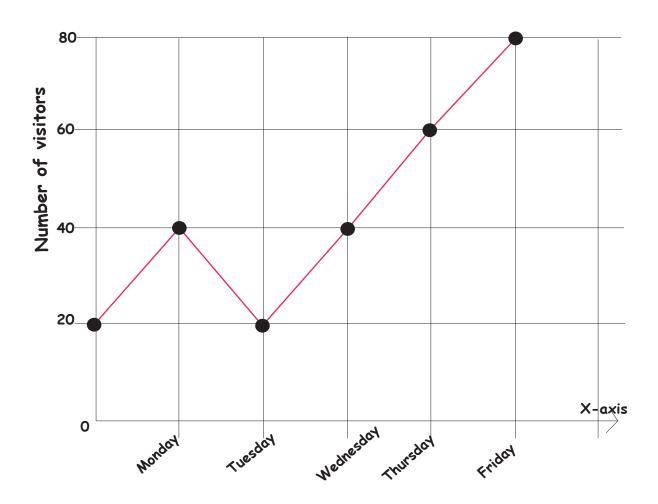

## Graphs

Look at the graph and answer the following questions:

| 1) | How many | visitors | came | in on | Monday | ? |  |
|----|----------|----------|------|-------|--------|---|--|
|----|----------|----------|------|-------|--------|---|--|

- 2) How many visitors came in on Tuesday?
- 3) How many visitors came in on Wednesday?
- 4) Which day had the highest number of visitors?
- 5) How many visitors came in all?