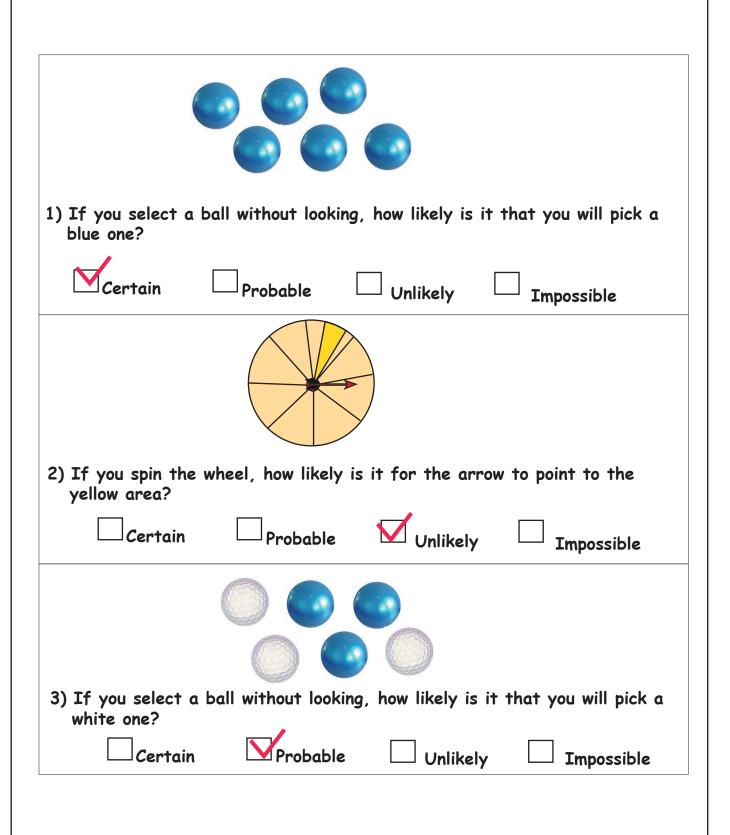

## **Probability**

| 1) If you select a ball without looking, how likely is it that you will pick a blue one?  |          |                     |       |
|-------------------------------------------------------------------------------------------|----------|---------------------|-------|
| Certain                                                                                   | Probable | Unlikely Impossible |       |
|                                                                                           |          |                     |       |
| 2) If you spin the wheel, how likely is it for the arrow to point to the yellow area?     |          |                     |       |
| Certain                                                                                   | Probable | Unlikely Impossi    | ble   |
|                                                                                           |          |                     |       |
|                                                                                           |          |                     |       |
| 3) If you select a ball without looking, how likely is it that you will pick a white one? |          |                     |       |
| Certain                                                                                   | Probable | Unlikely Imposs     | sible |