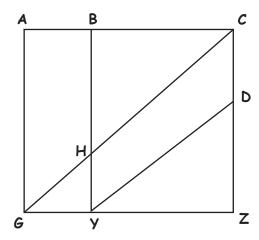

## Geometry

Identify figures through segments

- 1) Find a square in the above figure by listing its sides.
- 2) Find a rectangle in the above figure by listing its sides.
- 3) Find a parallelogram in the above figure by listing its sides.
- 4) Find a pentagon in the above figure by listing its sides.
- 5) Find a triangle in the above figure by listing its sides.

## Answers

GA AC CZ ZG

2) Find a rectangle in the above figure by listing its sides.

 $\overline{BC}$   $\overline{CZ}$   $\overline{ZY}$   $\overline{YB}$ 

3) Find a parallelogram in the above figure by listing its sides.

GA AB BY YG Or HY YD DC CH

4) Find a trapezium in the above figure by listing its sides.

5) Find a triangle in the above figure by listing its sides.

\_\_\_\_\_GA AC CG There are five possibilities