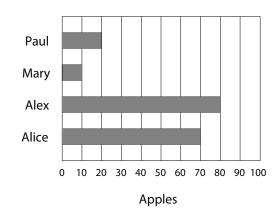

Date: Name: The graph to the right shows the number of Paul apples picked by students visiting a farm. Use the information in the graph to answer Mary Name the following questions: Alex Alice 10 20 30 40 50 60 70 80 90 100 **Apples** 1) 2) How many apples were picked by Paul and How many more apples were picked by Paul Mary combined? than Mary? 3) 4) How many apples were picked by Alex and How many fewer apples were picked by Paul Alice combined? than Alice? 5) 6) How many apples were picked by Paul and How many fewer apples were picked by Paul Alice combined? than Alex? 7) 8) How many fewer apples were picked by Alice How many more apples were picked by Alex than Alex? than Paul?

The graph to the right shows the number of apples picked by students visiting a farm. Use the information in the graph to answer the following questions:

Name

1) How many apples were picked by Paul and Mary combined?

30

2)
How many more apples were picked by Paul than Mary?

10

3) How many apples were picked by Alex and Alice combined?

150

4) How many fewer apples were picked by Paul than Alice?

50

How many apples were picked by Paul and Alice combined?

90

How many fewer apples were picked by Paul than Alex?

60

7)
How many fewer apples were picked by Alice than Alex?

10

8)
How many more apples were picked by Alex than Paul?

60